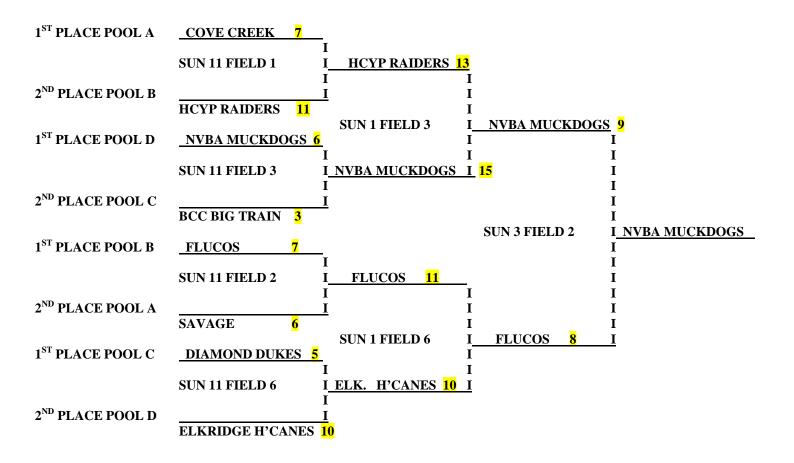

## COVE CREEK PARK 9 U 2012 TOURNAMENT BRACKET RESULTS

| POOL A                                                   | POOL B          |                                     |                                    |
|----------------------------------------------------------|-----------------|-------------------------------------|------------------------------------|
| 12 COVE CREEK V. CENTRAL JAGUARS 2                       | THURS 6 FIELD 3 | 7 ELKTON EAGLES V. FLUCOS 25        | THURS 6 FIELD 6                    |
| 4 SAVAGE V. COVE CREEK 5                                 | FRI 4 FIELD 1   | 8 HCYP RAIDERS V. ELKTON EAGLES 0   | SAT 9 FIELD 1                      |
| <mark>0</mark> CENTRAL JAGUARS V. SAVĀGE <mark>12</mark> | SAT 11 FIELD 6  | 10 FLUCOS V. HCYP RAIDERS 9         | SAT 1 FIELD 2                      |
|                                                          |                 |                                     |                                    |
| POOL C                                                   | POOL D          |                                     |                                    |
| 1 SUMMIT POINT PRIDE V. DIAMOND DUKES 10                 | FRI 4 FIELD 3   | 11 ELKRIDGE H'CANES V. ARLINGTON TH | UNDER 1 FRI 6 FIELD 2              |
| 12 BCC BIG TRAIN V. SUMMIT POINT PRIDE 2                 | SAT 9 FIELD 2   | 7 NVBA MUCKDOGS V. ELKRIDGE H'CANE  | ES 6 SAT 11 FIELD 3                |
| 8 DIAMOND DUKES V. BCC BIG TRAIN 7                       | SAT 1 FIELD 6   | 12 ARLINGTON THUNDER V. NVBA MUCKI  | DOGS <mark>17</mark> SAT 3 FIELD 1 |
|                                                          |                 | _                                   |                                    |
|                                                          |                 |                                     |                                    |
| 6 CENTRAL JAGS V. ELKTON EAGLES 7                        |                 | 13 SUMMIT POINT PRIDE V. ARLINGTON  | 5                                  |

## **CHAMPIONSHIP ROUNDS**

**SAT 3:00 FIELD 3** 

**SAT 5:00 FIELD 1**